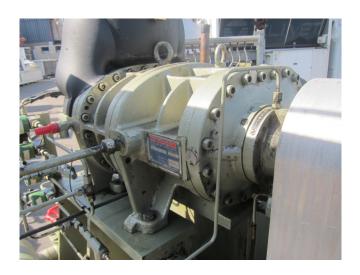

#### **Used Mycom 160 SUD-HE**

Used Mycom 160 SUD-HE freon compressor rack, complete with unloaded start, capacity control, pressure safety switches, pressure gauges, oil separator and solenoid valve. This unit has a cooling capacity of 491,9 kW at +10°C/+40°C.