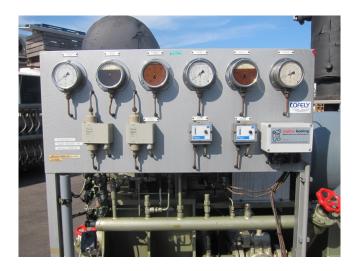

#### **Used Mycom 160 SUD-HE**

Used Mycom 160 SUD-HE freon compressor rack, complete with unloaded start, capacity control, pressure safety switches, pressure gauges, oil separator and solenoid valve. This unit has a cooling capacity of 491,9 kW at +10°C/+40°C.