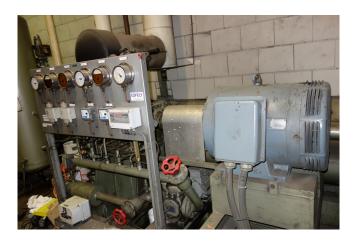

#### **Used Mycom 160 SUD-HE**

Used Mycom 160 SUD-HE freon compressor rack, complete with unloaded start, capacity control, pressure safety switches, pressure gauges, oil separator and solenoid valve. This unit has a cooling capacity of 491,9 kW at +10°C/+40°C.