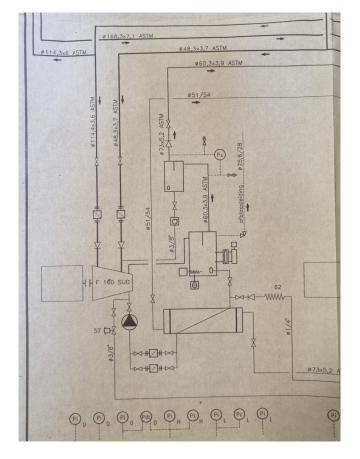

#### **Used Mycom 160 SUD-HE**

Used Mycom 160 SUD-HE freon compressor rack, complete with unloaded start, capacity control, pressure safety switches, pressure gauges, oil separator and solenoid valve. This unit has a cooling capacity of 491,9 kW at +10°C/+40°C.