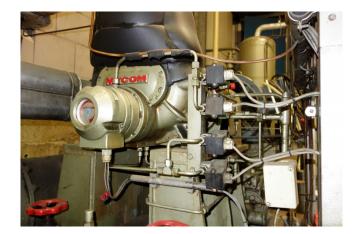

#### **Used Mycom 160 SUD-HE**

Used Mycom 160 SUD-HE freon compressor rack, complete with unloaded start, capacity control, pressure safety switches, pressure gauges, oil separator and solenoid valve. This unit has a cooling capacity of 491,9 kW at +10°C/+40°C.