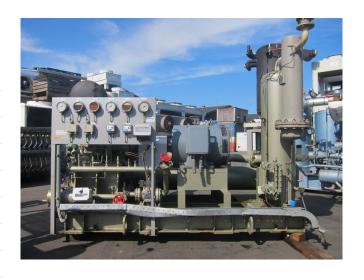

#### **Used Mycom 160 SUD-HE**

Used Mycom 160 SUD-HE freon compressor rack, complete with unloaded start, capacity control, pressure safety switches, pressure gauges, oil separator and solenoid valve. This unit has a cooling capacity of 491,9 kW at +10°C/+40°C.