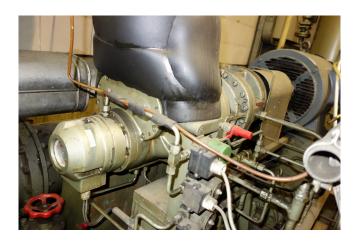

#### **Used Mycom 160 SUD-HE**

Used Mycom 160 SUD-HE freon compressor rack, complete with unloaded start, capacity control, pressure safety switches, pressure gauges, oil separator and solenoid valve. This unit has a cooling capacity of 491,9 kW at +10°C/+40°C.