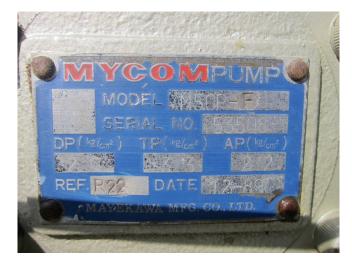

# **Mycom 160 SUD-HE**

#### **Used Mycom 160 SUD-HE**

Used Mycom 160 SUD-HE freon compressor rack, complete with unloaded start, capacity control, pressure safety switches, pressure gauges, oil separator and solenoid valve. This unit has a cooling capacity of 491,9 kW at +10°C/+40°C.