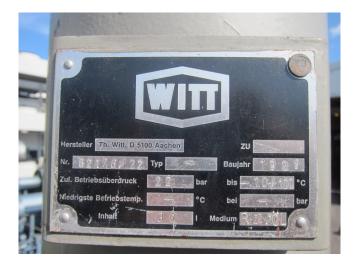

#### **Used Mycom 160 SUD-HE**

Used Mycom 160 SUD-HE freon compressor rack, complete with unloaded start, capacity control, pressure safety switches, pressure gauges, oil separator and solenoid valve. This unit has a cooling capacity of 491,9 kW at +10°C/+40°C.