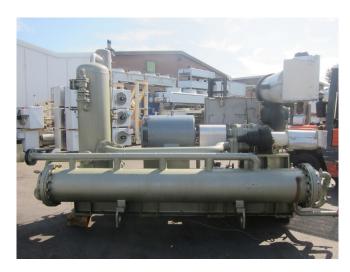

#### **Used Mycom 160 SUD-HE**

Used Mycom 160 SUD-HE freon compressor rack, complete with unloaded start, capacity control, pressure safety switches, pressure gauges, oil separator and solenoid valve. This unit has a cooling capacity of 491,9 kW at +10°C/+40°C.