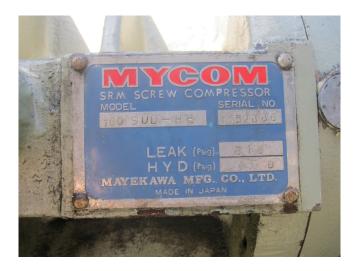

# **Mycom 160 SUD-HE**

### **Specifications**

| Brand                    | Mycom                |
|--------------------------|----------------------|
| Туре                     | 160 SUD-HE           |
| Refrigerant              | Freon                |
| kW at +10°C/+40°C        | 491,9                |
| kW at 0ºC/+40ºC          | 351,1                |
| kW at -5°C/+40°C         | 293,5                |
| kW at -10°C/+40°C        | 243,4                |
| kW at -20°C/+40°C        | 162,8                |
| kW at -30°C/+40°C        | 103,7                |
| kW at -40°C/+40°C        | 61,6                 |
| Electromotor Specs       | 90 kW at 2960 RPM    |
| Unloaded Start           | /                    |
| Capacity Control         | /                    |
| On steel base frame      | /                    |
| Pressure safety switches | /                    |
| Hp/Lp/Op                 |                      |
| Pressure gauges          | /                    |
| Hp/Lp/Op                 |                      |
| Oil separator            | /                    |
| Solenoid Valve           | /                    |
| Remarks                  | R404a - R22 or other |
|                          | freon types          |
| Package / Rack           | /                    |
| Sizes                    | 3600x1800x2350 mm    |
|                          | (LxWxH)              |
| Stock                    | 1                    |
|                          |                      |

#### **Used Mycom 160 SUD-HE**

Used Mycom 160 SUD-HE freon compressor rack, complete with unloaded start, capacity control, pressure safety switches, pressure gauges, oil separator and solenoid valve. This unit has a cooling capacity of 491,9 kW at +10°C/+40°C.