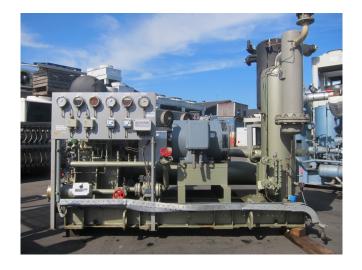

#### **Used Mycom 160 SUD-HE**

Used Mycom 160 SUD-HE freon compressor rack, complete with unloaded start, capacity control, pressure safety switches, pressure gauges, oil separator and solenoid valve. This unit has a cooling capacity of 491,9 kW at +10°C/+40°C.