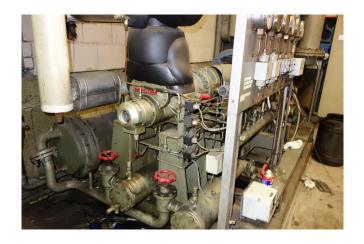

#### **Used Mycom 160 SUD-HE**

Used Mycom 160 SUD-HE freon compressor rack, complete with unloaded start, capacity control, pressure safety switches, pressure gauges, oil separator and solenoid valve. This unit has a cooling capacity of 491,9 kW at +10°C/+40°C.